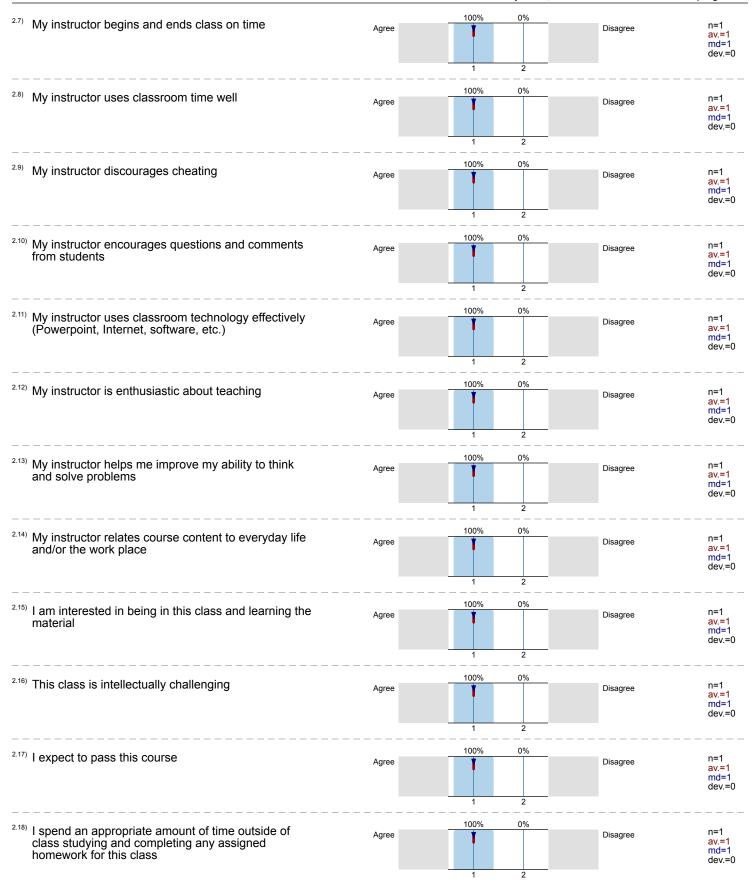

Barry Foster 2022 Spring - 212S LEARNING FRAMEWORK (PSYC1300 02212S) LEARNING FRAMEWORK (PSYC1300 02212S) No. of responses = 1

| Survey Results                                                                          |                                                                                     |                    |      |      |          |                         |
|-----------------------------------------------------------------------------------------|-------------------------------------------------------------------------------------|--------------------|------|------|----------|-------------------------|
| 1.                                                                                      | Instructions                                                                        |                    |      |      |          |                         |
| 1.1)                                                                                    | Gender                                                                              |                    |      |      |          |                         |
|                                                                                         | Condo                                                                               | Female             |      |      | 100%     | n=1                     |
|                                                                                         |                                                                                     | Male               |      |      | 0%       |                         |
|                                                                                         | Pre                                                                                 | efer not to answer |      |      | 0%       |                         |
|                                                                                         |                                                                                     |                    |      |      |          |                         |
| 1.2) This course is required for my major (do not count general education requirements) |                                                                                     |                    |      |      |          |                         |
|                                                                                         |                                                                                     | True               |      |      | 0%       | n=1                     |
|                                                                                         |                                                                                     | False              |      |      | 0%       |                         |
|                                                                                         |                                                                                     | I am not sure      |      |      | 100%     |                         |
|                                                                                         |                                                                                     |                    |      |      |          |                         |
| 2.                                                                                      | Course and Instructor                                                               |                    |      |      |          |                         |
| 2.1)                                                                                    | The course material is covered in a logical manner                                  | Agree              | 100% | 0%   | Disagree | n=1<br>av.=1            |
|                                                                                         |                                                                                     |                    |      |      |          | md=1<br>dev.=0          |
|                                                                                         |                                                                                     |                    | 1    |      |          |                         |
| 2.2)                                                                                    | My instructor returns work (tests, papers, etc.) within a reasonable period of time | Agree              | 100% | 0%   | Disagree | n=1<br>av.=1            |
|                                                                                         | a reasonable period of time                                                         |                    |      |      |          | md=1<br>dev.=0          |
|                                                                                         |                                                                                     |                    | 1    | 2    |          |                         |
| 2.3)                                                                                    | My instructor is well prepared for class                                            | Agree              | 100% | 0%   | Disagree | n=1<br>av.=1            |
|                                                                                         |                                                                                     |                    |      |      |          | md=1<br>dev.=0          |
|                                                                                         |                                                                                     |                    | 1    | 2    |          |                         |
| 2.4)                                                                                    | My instructor provides clear copies of classroom policies (grading, absences, etc.) | Agree              | 100% | 0%   | Disagree | n=1                     |
|                                                                                         | policies (grading, absences, etc.)                                                  |                    |      |      |          | av.=1<br>md=1<br>dev.=0 |
|                                                                                         |                                                                                     |                    | 1    | 2    |          |                         |
| 2.5)                                                                                    | wy monucio mamana a ciassiddin nee di                                               | Agree              | 100% | 0%   | Disagree | n=1                     |
|                                                                                         | diśruptions                                                                         | 7 groc             |      |      | Dioagree | av.=1<br>md=1           |
|                                                                                         |                                                                                     |                    | 1    | 2    |          | dev.=0                  |
| 2.6)                                                                                    | My instructor is readily available to meet with                                     |                    | 0%   | 100% | Disc     | n=1                     |
|                                                                                         | students                                                                            | Agree              |      |      | Disagree | av.=2<br>md=2           |
|                                                                                         |                                                                                     |                    | 1    | 2    |          | dev.=0                  |